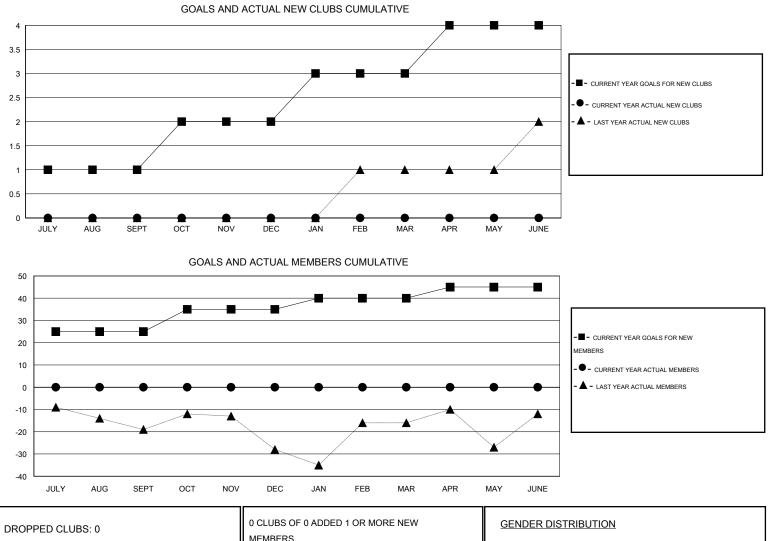

## GMT: THOMAS MATNEY

| LOCATION INDIANA |
|------------------|
|------------------|

| Clubs                       |                  |           |                  |                  | Members<br>RESULTS FOR 2016-2017 |                    |                                     |                    |                  |
|-----------------------------|------------------|-----------|------------------|------------------|----------------------------------|--------------------|-------------------------------------|--------------------|------------------|
| RESULTS FOR 2016-2017       |                  |           |                  |                  |                                  |                    |                                     |                    |                  |
| QUARTER                     | NEW CLUB<br>GOAL | NEW CLUBS | DROPPED<br>CLUBS | NET<br>GAIN/LOSS | QUARTER                          | NEW MEMBER<br>GOAL | CHARTER AND<br>NEW MEMBERS<br>ADDED | DROPPED<br>MEMBERS | NET<br>GAIN/LOSS |
| JULY/AUG/SEPT               | 1                | 0         | 0                | 0                | JULY/AUG/SEPT                    | 25                 | 0                                   | 0                  | 0                |
| OCT/NOV/DEC                 | 1                | 0         | 0<br>0           | 0                | OCT/NOV/DEC                      | 10<br>5            | 0                                   | 0                  | 0                |
| JAN/FEB/MAR<br>APR/MAY/JUNE | 1                | 0         | 0                | 0                | JAN/FEB/MAR<br>APR/MAY/JUNE      | 5                  | 0                                   | 0                  | 0                |

| DROPPED CLUBS: 0                    |             | 0 CLUBS OF 0 ADDED 1 OR MORE NEW<br>MEMBERS | GENDER DISTRIBUTION<br>MALE 0 (100.00%) |             |   |
|-------------------------------------|-------------|---------------------------------------------|-----------------------------------------|-------------|---|
| DROPPED MEMBERS                     |             |                                             | FEMALE                                  | 0 (100.00%) |   |
| DECEASED<br>CLUB CANCELLED<br>OTHER | 0<br>0<br>0 | CLICK HERE FOR HEALTH<br>ASSESSMENT DATA    | FAMILY UNIT MEMBERS                     |             | 0 |
| TOTAL                               | 0           |                                             | NON-HEAD OF HOUSEHOL                    | D           | 0 |